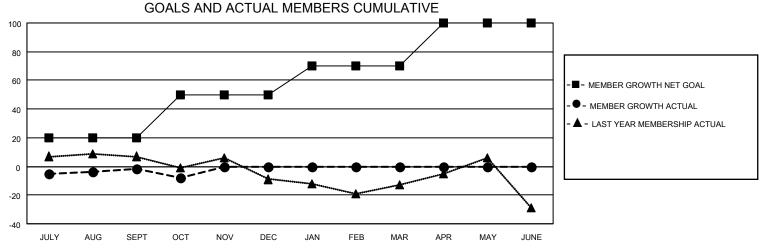

## District 11 A2

| Clubs  RESULTS FOR 2022-2023 |   |   |   | Members RESULTS FOR 2022-2023 |    |    |    |
|------------------------------|---|---|---|-------------------------------|----|----|----|
|                              |   |   |   |                               |    |    |    |
| JULY/AUG/SEPT                | 0 | 0 | 0 | JULY/AUG/SEPT                 | 20 | 20 | 18 |
| OCT/NOV/DEC                  | 0 | 0 | 0 | OCT/NOV/DEC                   | 30 | 9  | 13 |
| JAN/FEB/MAR                  | 0 | 0 | 0 | JAN/FEB/MAR                   | 20 | 0  | 0  |
| APR/MAY/JUNE                 | 0 | 0 | 0 | APR/MAY/JUNE                  | 30 | 0  | 0  |